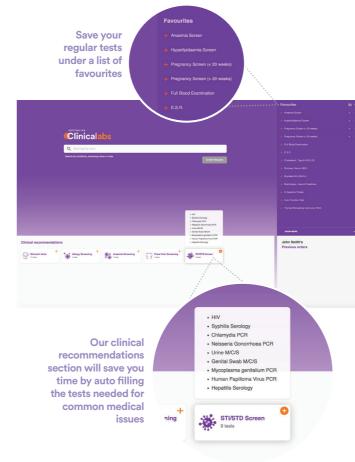

- Intelligently predicting your ordering patterns.
- Tailoring your favourite test combinations.
- Suggesting further test combinations based on the latest medical specialist recommendations.