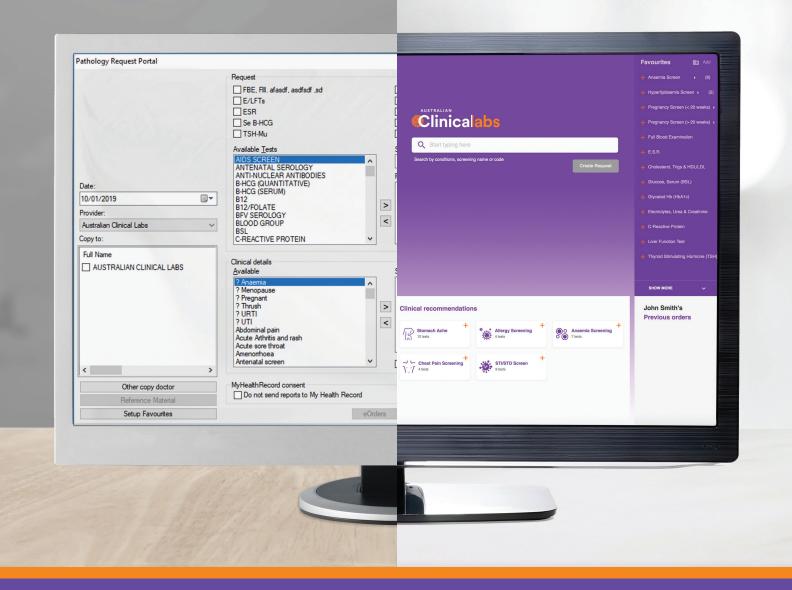

### Making the process easier

As leaders in medical technology, Australian Clinical Labs are always looking for ways to make the pathology process quicker and even more accurate.

This is why we are introducing a simple, yet more intelligent eOrder application. This new automated system will save you valuable time when ordering pathology by:

#### A better outcome

The new eOrder application works seamlessly with your current Medical Director system, removing the need for manual data entry, making the process even more accurate.

This will result in a faster turn around for your requested pathology tests and a smoother process.