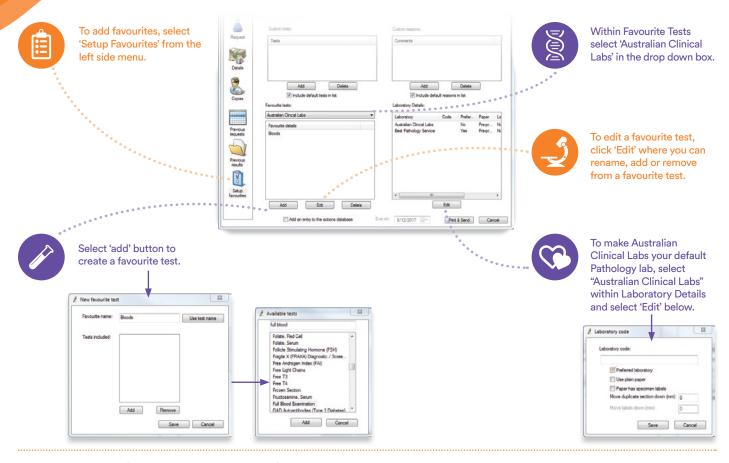

#### Look and feel

The Clinical Labs eOrders software provides you with the **same look and feel** as the Best Practice Pathology portal. The menu is specific to your needs with additional details such as urgency and favourites.

| 100                              | Request date: 23/08/2018 🗐 🔻 Labora                                                                                                                                                                                                                                                                                                                                                                                                                                                                                                                                                                                                                                                                                                                                                                                                                                                                                                                                                                                                                                                                                                                                                                                                                                                                                                                                                                                                                                                                                                                                                                                                                                                                                                                                                                                                                                                                                                                                                                                                                                                                                            | tcry: Australian Clinic                                                                          | al Labs                                                          | ~                                                                                                                   |                |
|----------------------------------|--------------------------------------------------------------------------------------------------------------------------------------------------------------------------------------------------------------------------------------------------------------------------------------------------------------------------------------------------------------------------------------------------------------------------------------------------------------------------------------------------------------------------------------------------------------------------------------------------------------------------------------------------------------------------------------------------------------------------------------------------------------------------------------------------------------------------------------------------------------------------------------------------------------------------------------------------------------------------------------------------------------------------------------------------------------------------------------------------------------------------------------------------------------------------------------------------------------------------------------------------------------------------------------------------------------------------------------------------------------------------------------------------------------------------------------------------------------------------------------------------------------------------------------------------------------------------------------------------------------------------------------------------------------------------------------------------------------------------------------------------------------------------------------------------------------------------------------------------------------------------------------------------------------------------------------------------------------------------------------------------------------------------------------------------------------------------------------------------------------------------------|--------------------------------------------------------------------------------------------------|------------------------------------------------------------------|---------------------------------------------------------------------------------------------------------------------|----------------|
|                                  | Favourite tests                                                                                                                                                                                                                                                                                                                                                                                                                                                                                                                                                                                                                                                                                                                                                                                                                                                                                                                                                                                                                                                                                                                                                                                                                                                                                                                                                                                                                                                                                                                                                                                                                                                                                                                                                                                                                                                                                                                                                                                                                                                                                                                | Search:                                                                                          |                                                                  | Search:                                                                                                             |                |
| Details Copies Previous sequests | ☐ Cervical Cytology ☐ E/LFTs ☐ ESR ☐ FBE ☐ HbA1C ☐ HDL Cholesterol ☐ Histology ☐ PSA ☐ TSH ☐ Urine M/C/S                                                                                                                                                                                                                                                                                                                                                                                                                                                                                                                                                                                                                                                                                                                                                                                                                                                                                                                                                                                                                                                                                                                                                                                                                                                                                                                                                                                                                                                                                                                                                                                                                                                                                                                                                                                                                                                                                                                                                                                                                       | Test name  ABGs AFBs AFP Alpha-1-Antitry Amiodarone Amylase ANA Anti-cardiolipin Anti-gliadin An | Antibodies<br>tibodies                                           | Clinical details ? Anaemic ? Fe. deficient ? Gout ? Menopausal ? Pregnant ? UTI Abdominal pain Amenomhoea Antenatal |                |
| Previous                         | Clinical details:                                                                                                                                                                                                                                                                                                                                                                                                                                                                                                                                                                                                                                                                                                                                                                                                                                                                                                                                                                                                                                                                                                                                                                                                                                                                                                                                                                                                                                                                                                                                                                                                                                                                                                                                                                                                                                                                                                                                                                                                                                                                                                              | Cervical screening                                                                               | ~                                                                | 050                                                                                                                 | ~              |
| results                          | A STATE OF THE STA | Site:                                                                                            | Symptomatic:                                                     | Past history:                                                                                                       | Other:         |
| A                                | Fasting Non Fasting                                                                                                                                                                                                                                                                                                                                                                                                                                                                                                                                                                                                                                                                                                                                                                                                                                                                                                                                                                                                                                                                                                                                                                                                                                                                                                                                                                                                                                                                                                                                                                                                                                                                                                                                                                                                                                                                                                                                                                                                                                                                                                            | Cervix                                                                                           | Postmenopausal Bleeding                                          | Hysterectomy                                                                                                        | Post-Menopausa |
| 0                                | _MP: 23/08/2018 V                                                                                                                                                                                                                                                                                                                                                                                                                                                                                                                                                                                                                                                                                                                                                                                                                                                                                                                                                                                                                                                                                                                                                                                                                                                                                                                                                                                                                                                                                                                                                                                                                                                                                                                                                                                                                                                                                                                                                                                                                                                                                                              | O Vaginal vault                                                                                  | Internenstrual Bleeding                                          | Adenocarcinoma in situ                                                                                              | Post-Natal     |
| Setup<br>vourites                | Pregnant EDC: 23/08/2018 ×                                                                                                                                                                                                                                                                                                                                                                                                                                                                                                                                                                                                                                                                                                                                                                                                                                                                                                                                                                                                                                                                                                                                                                                                                                                                                                                                                                                                                                                                                                                                                                                                                                                                                                                                                                                                                                                                                                                                                                                                                                                                                                     | ○ Vagina                                                                                         | Postcoital Bleeding                                              | HSIL (Test of cure)                                                                                                 | HRT            |
|                                  |                                                                                                                                                                                                                                                                                                                                                                                                                                                                                                                                                                                                                                                                                                                                                                                                                                                                                                                                                                                                                                                                                                                                                                                                                                                                                                                                                                                                                                                                                                                                                                                                                                                                                                                                                                                                                                                                                                                                                                                                                                                                                                                                | Appearance:                                                                                      | Vaginal discharge                                                | Immunødeficient                                                                                                     | OCP            |
|                                  | Billing:                                                                                                                                                                                                                                                                                                                                                                                                                                                                                                                                                                                                                                                                                                                                                                                                                                                                                                                                                                                                                                                                                                                                                                                                                                                                                                                                                                                                                                                                                                                                                                                                                                                                                                                                                                                                                                                                                                                                                                                                                                                                                                                       | Benign                                                                                           | Dyspareunia                                                      | DES Exposure                                                                                                        | IUCD           |
|                                  |                                                                                                                                                                                                                                                                                                                                                                                                                                                                                                                                                                                                                                                                                                                                                                                                                                                                                                                                                                                                                                                                                                                                                                                                                                                                                                                                                                                                                                                                                                                                                                                                                                                                                                                                                                                                                                                                                                                                                                                                                                                                                                                                | C 6                                                                                              |                                                                  | Radiotherapy                                                                                                        |                |
|                                  | Private                                                                                                                                                                                                                                                                                                                                                                                                                                                                                                                                                                                                                                                                                                                                                                                                                                                                                                                                                                                                                                                                                                                                                                                                                                                                                                                                                                                                                                                                                                                                                                                                                                                                                                                                                                                                                                                                                                                                                                                                                                                                                                                        | Suspicious Erosion                                                                               | Flags:                                                           |                                                                                                                     |                |
|                                  | Private                                                                                                                                                                                                                                                                                                                                                                                                                                                                                                                                                                                                                                                                                                                                                                                                                                                                                                                                                                                                                                                                                                                                                                                                                                                                                                                                                                                                                                                                                                                                                                                                                                                                                                                                                                                                                                                                                                                                                                                                                                                                                                                        |                                                                                                  | Flags:  Previous result unsatistacto Follow up of previous abnor |                                                                                                                     | ebut           |